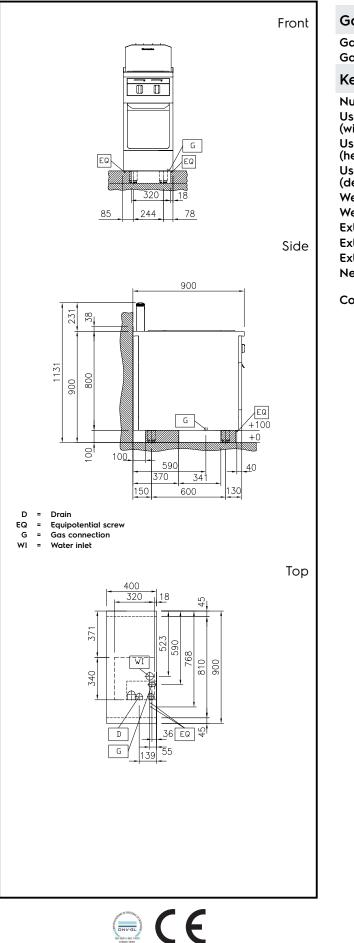

# Modular Cooking Range Line thermaline 90 - 40 It Well Freestanding Gas Pasta Cooker, 1 Side with Backsplash, H=800

| Gas                                 |                              |
|-------------------------------------|------------------------------|
| Gas Power:<br>Gas Inlet:            | 16.5 kW<br>3/4"              |
| Key Information:                    |                              |
| Number of wells:                    | 1                            |
| Usable well dimensions<br>(width):  | 300 mm                       |
| Usable well dimensions<br>(height): | 260 mm                       |
| Usable well dimensions<br>(depth):  | 520 mm                       |
| Well capacity:                      | 32 lt MIN; 40 lt MAX         |
| Well Capacity (MAX):                | 40 lt MAX                    |
| External dimensions, Width:         | 400 mm                       |
| External dimensions, Depth:         | 900 mm                       |
| External dimensions, Height:        | 800 mm                       |
| Net weight:                         | 73 kg                        |
| <b>Configuration</b> :              | On Base;One-Side<br>Operated |